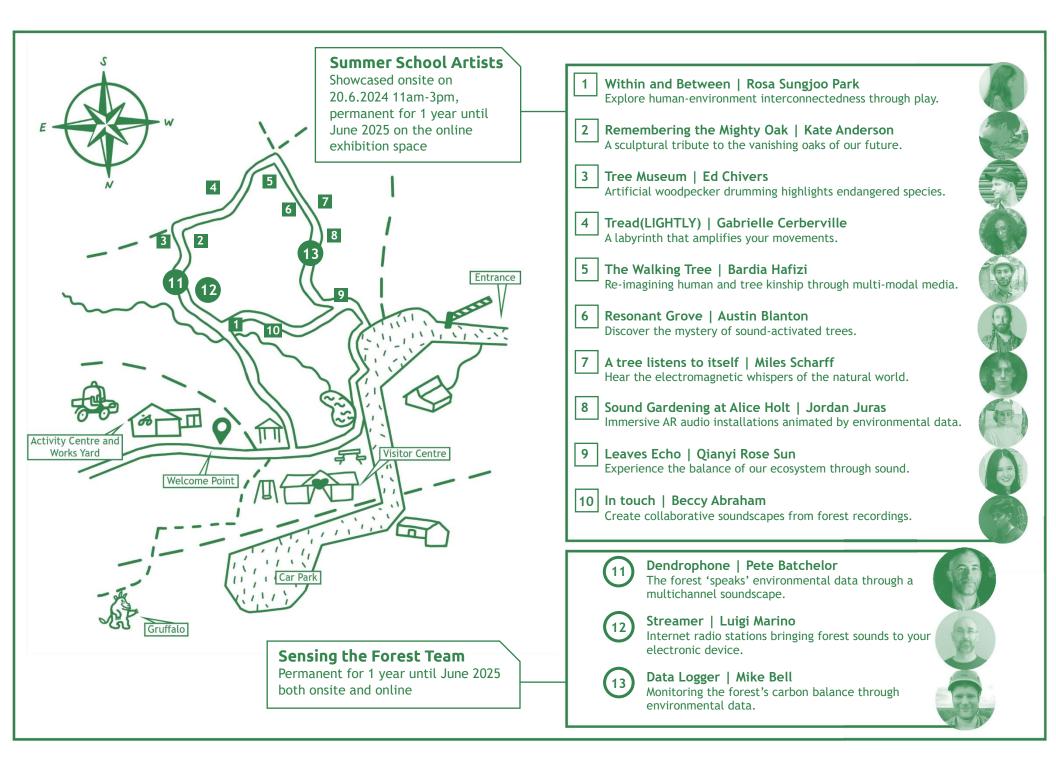

| Your sonic journey starts here<br>Stop and take a moment to listen to the sounds of nature                                                                                          |  |
|-------------------------------------------------------------------------------------------------------------------------------------------------------------------------------------|--|
| 1. Can you name what you're listening to?                                                                                                                                           |  |
| 2. How about describing it?                                                                                                                                                         |  |
| 3. What does this remind you of?                                                                                                                                                    |  |
| <ul> <li>4. How might you visualise this soundscape? Use the box below to make some marks in response to the sounds you can hear. Think about these prompts to help you:</li> </ul> |  |
| scale echo movement texture<br>frequency colour volume<br>speed character layer                                                                                                     |  |